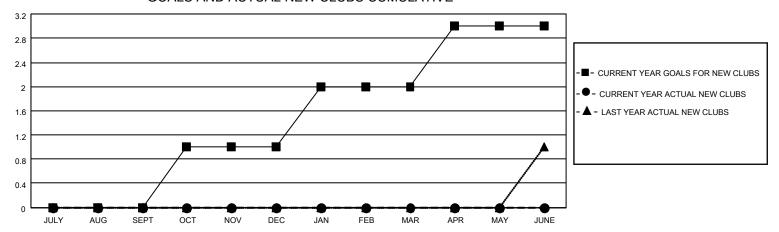

## GOALS AND ACTUAL NEW CLUBS CUMULATIVE

## MONTHLY MEMBERSHIP PROGRESS REPORT

LOCATION TEXAS District 2 S4 Results as of: 2/28/2023

| Clubs                 |               |           |               | Members               |                        |                         |                                                    |
|-----------------------|---------------|-----------|---------------|-----------------------|------------------------|-------------------------|----------------------------------------------------|
| RESULTS FOR 2022-2023 |               |           |               | RESULTS FOR 2022-2023 |                        |                         |                                                    |
| QUARTER               | NEW CLUB GOAL | NEW CLUBS | DROPPED CLUBS | QUARTER MEMB          | BER GROWTH NET<br>GOAL | MEMBER GROWTH<br>ACTUAL | DROPPED<br>MEMBERS ACTUAL<br>(including transfers) |
| JULY/AUG/SEPT         | 0             | 0         | 0             | JULY/AUG/SEPT         | 24                     | 49                      | 73                                                 |
| OCT/NOV/DEC           | 1             | 0         | 0             | OCT/NOV/DEC           | 24                     | 65                      | 54                                                 |
| JAN/FEB/MAR           | 1             | 0         | 0             | JAN/FEB/MAR           | 24                     | 35                      | 30                                                 |
| APR/MAY/JUNE          | 1             | 0         | 0             | APR/MAY/JUNE          | 24                     | 0                       | 0                                                  |