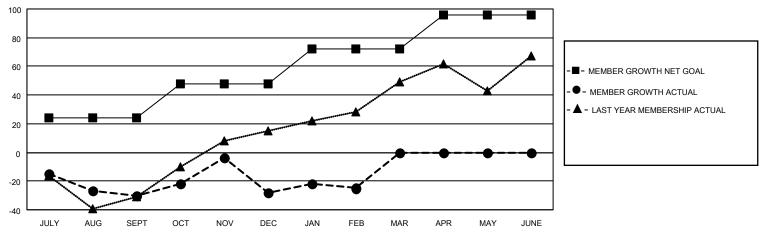

## GOALS AND ACTUAL MEMBERS CUMULATIVE

| DROPPED CLUBS: 0 |     | 35 CLUBS OF 67 ADDED 1 OR<br>MORE NEW MEMBERS | GENDER DISTRIBUTION             |                                |  |
|------------------|-----|-----------------------------------------------|---------------------------------|--------------------------------|--|
|                  |     | MORE NEW MEMBERS                              | MALE<br>FEMALE                  | 1,063 (55.08%)<br>867 (44.92%) |  |
| DROPPED MEMBERS  |     |                                               | NON BINARY PREFER NOT TO ANSWER | 0 (0.00%)<br>0 (0.00%)         |  |
| DECEASED         | 17  |                                               | PREFER NOT TO ANSWER            | 0 (0.00 %)                     |  |
| CLUB CANCELLED   | 0   | CLICK HERE FOR CUMULATIVE                     | TOTAL FAMILY UNIT MEMBERS       | 343                            |  |
| OTHER            | 140 | MEMBERSHIP DATA                               |                                 |                                |  |
| TOTAL            | 157 |                                               | FAMILY MEMBERS PAYING HAI       | LF DUES 175                    |  |

## MONTHLY MEMBERSHIP PROGRESS REPORT

LOCATION TEXAS District 2 S4 Results as of: 2/28/2023

| Clubs                 |               |           |               | Members               |                        |                         |                                                    |
|-----------------------|---------------|-----------|---------------|-----------------------|------------------------|-------------------------|----------------------------------------------------|
| RESULTS FOR 2022-2023 |               |           |               | RESULTS FOR 2022-2023 |                        |                         |                                                    |
| QUARTER               | NEW CLUB GOAL | NEW CLUBS | DROPPED CLUBS | QUARTER MEMB          | BER GROWTH NET<br>GOAL | MEMBER GROWTH<br>ACTUAL | DROPPED<br>MEMBERS ACTUAL<br>(including transfers) |
| JULY/AUG/SEPT         | 0             | 0         | 0             | JULY/AUG/SEPT         | 24                     | 49                      | 73                                                 |
| OCT/NOV/DEC           | 1             | 0         | 0             | OCT/NOV/DEC           | 24                     | 65                      | 54                                                 |
| JAN/FEB/MAR           | 1             | 0         | 0             | JAN/FEB/MAR           | 24                     | 35                      | 30                                                 |
| APR/MAY/JUNE          | 1             | 0         | 0             | APR/MAY/JUNE          | 24                     | 0                       | 0                                                  |